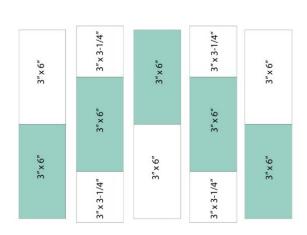

## BELLAWAVE Block

by Faith Jones of Fresh Lemons Quilts

| FABRIC        | CUT SIZE  | CUT |
|---------------|-----------|-----|
| Prints:*      | 3" x 6"   | 5   |
| Background:** | 3" x 6"   | 3   |
| Background**  | 3" x 3 ½" | 4   |

All seam allowances are 1/4".

One print fat quarter makes 3 blocks Finished blocks are 11 ½" x 13"

\*Use small print motifs only

<sup>\*\*</sup>Use only muslin or light ivory for background

To achieve a nice balance of color and "waves" choose  $\frac{1}{2}$  dark and  $\frac{1}{2}$  light shades (4 fat quarters of each) of the same color OR two colors (4 fat quarters of each) One quilt = 24 blocks